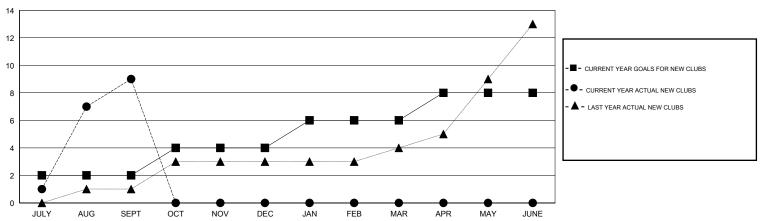

#### GOALS AND ACTUAL NEW CLUBS CUMULATIVE

## LOCATION INDIA

 $\mathsf{GMT}\;\mathsf{CA}\;6$ 

|                       |                  | Clubs     |                  |                       |               |                    | Members                             |                    |                  |
|-----------------------|------------------|-----------|------------------|-----------------------|---------------|--------------------|-------------------------------------|--------------------|------------------|
| RESULTS FOR 2016-2017 |                  |           |                  | RESULTS FOR 2016-2017 |               |                    |                                     |                    |                  |
| QUARTER               | NEW CLUB<br>GOAL | NEW CLUBS | DROPPED<br>CLUBS | NET<br>GAIN/LOSS      | QUARTER       | NEW MEMBER<br>GOAL | CHARTER AND<br>NEW MEMBERS<br>ADDED | DROPPED<br>MEMBERS | NET<br>GAIN/LOSS |
| JULY/AUG/SEPT         | 2                | 9         | 1                | 8                     | JULY/AUG/SEPT | 50                 | 368                                 | 85                 | 283              |
| OCT/NOV/DEC           | 2                | 0         | 0                | 0                     | OCT/NOV/DEC   | -25                | 0                                   | 0                  | 0                |
| JAN/FEB/MAR           | 2                | 0         | 0                | 0                     | JAN/FEB/MAR   | 40                 | 0                                   | 0                  | 0                |
| APR/MAY/JUNE          | 2                | 0         | 0                | 0                     | APR/MAY/JUNE  | 35                 | 0                                   | 0                  | 0                |