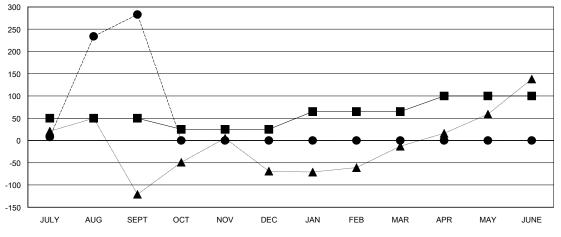

#### GOALS AND ACTUAL MEMBERS CUMULATIVE

| -■-  | CURRENT | YEAR GOALS FOR NEW |  |
|------|---------|--------------------|--|
| MEMB | ERS     |                    |  |

- CURRENT YEAR ACTUAL MEMBERS

- LAST YEAR ACTUAL MEMBERS

## LOCATION INDIA

 $\mathsf{GMT}\;\mathsf{CA}\;6$ 

|                       |                  | Clubs     |                  |                       |               |                    | Members                             |                    |                  |
|-----------------------|------------------|-----------|------------------|-----------------------|---------------|--------------------|-------------------------------------|--------------------|------------------|
| RESULTS FOR 2016-2017 |                  |           |                  | RESULTS FOR 2016-2017 |               |                    |                                     |                    |                  |
| QUARTER               | NEW CLUB<br>GOAL | NEW CLUBS | DROPPED<br>CLUBS | NET<br>GAIN/LOSS      | QUARTER       | NEW MEMBER<br>GOAL | CHARTER AND<br>NEW MEMBERS<br>ADDED | DROPPED<br>MEMBERS | NET<br>GAIN/LOSS |
| JULY/AUG/SEPT         | 2                | 9         | 1                | 8                     | JULY/AUG/SEPT | 50                 | 368                                 | 85                 | 283              |
| OCT/NOV/DEC           | 2                | 0         | 0                | 0                     | OCT/NOV/DEC   | -25                | 0                                   | 0                  | 0                |
| JAN/FEB/MAR           | 2                | 0         | 0                | 0                     | JAN/FEB/MAR   | 40                 | 0                                   | 0                  | 0                |
| APR/MAY/JUNE          | 2                | 0         | 0                | 0                     | APR/MAY/JUNE  | 35                 | 0                                   | 0                  | 0                |